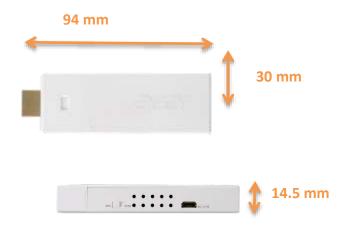

### **Product Specifications**

| Product Name      | Acer WirelessMirror HDMI Dongle (HWA1)                           |
|-------------------|------------------------------------------------------------------|
| Input Interface   | Micro USB (DC 5V/1A power required)                              |
| Output Interface  | HDMI 1.2                                                         |
| WiFi Standard     | IEEE 802.11 a/b/g/n/ac                                           |
| Frequency Band    | 2.4G / 5G (Default by 2.4G)                                      |
| Security          | WAPA/WPA2                                                        |
| СРИ               | AM8252                                                           |
| RAM               | DDR3 128MB                                                       |
| Flash             | NAND flash 128MB                                                 |
| Output Resolution | 1280x720@60Hz / 1920x1080@24Hz / 1920x1080@30Hz                  |
| Dimension         | 94 mm x 30 mm x 14.5mm                                           |
| Weight            | 30g +/- 10g                                                      |
|                   | ● For PC:                                                        |
|                   | - Windows OS: Windows 8.1 or above with mirroring screen support |
| System            | - Mac OS: Mac OS X 10.11 or above with mirroring screen support  |
| Requirements      | For Smartphone/Tablet:                                           |
|                   | - iOS 9.3 or above with mirroring screen support                 |
|                   | - Android 5.0 or above mirroring screen support                  |