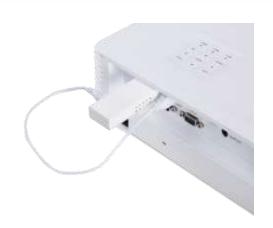

## ➤ HDMI port with USB cable

Learn more: Visit www.acer.com and search for "Drivers and Manuals" for more information including the User's Guide, Frequently Asked Questions and more tips for your Acer Wireless Mirror.